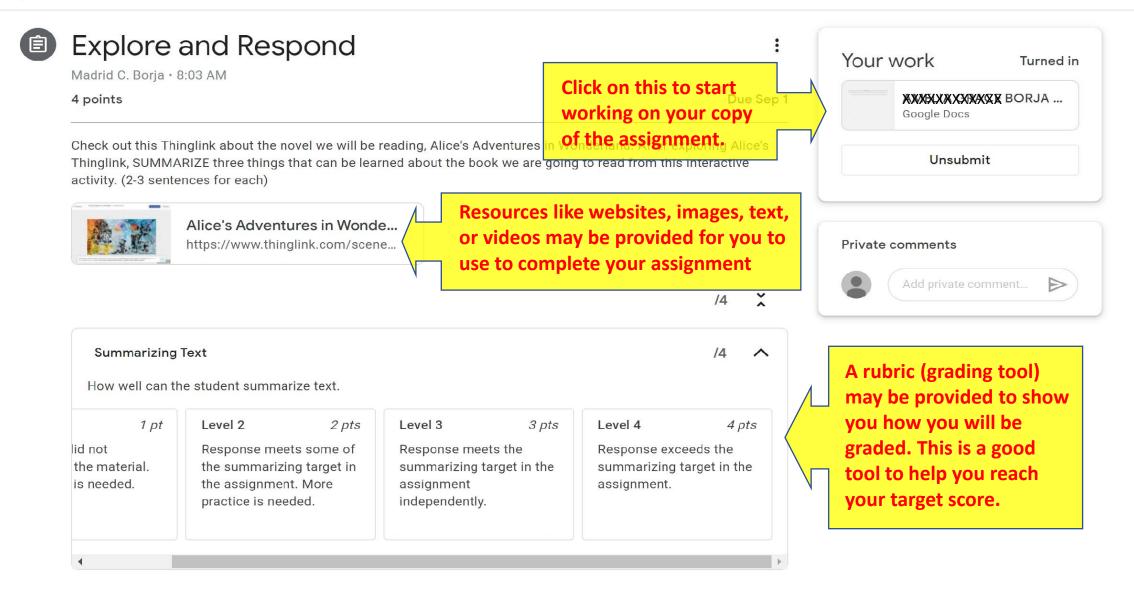

Remember to start by logging into your GDOE student account.

Remember to check your GDOE email and Google Classroom daily.

Remember to follow the guidelines stated in the online contract.



≡ Google Classroom

+  $\vdots$ 

E✔ To-do 📩 Calendar



Another way to join a Google Classroom is by clicking on this + sign and entering a code you may have been given by a teacher.



≡ Reading SY 2O-21 (Online)



= Reading SY 20-21 (Online)











Remember to check your email and Google Classrooms daily.

Stay ahead of your assignments but late assignments should still be turned in.

Contact your teachers if you have any questions or concerns. (Email, Google Classroom private comments, Google Classroom class comments)