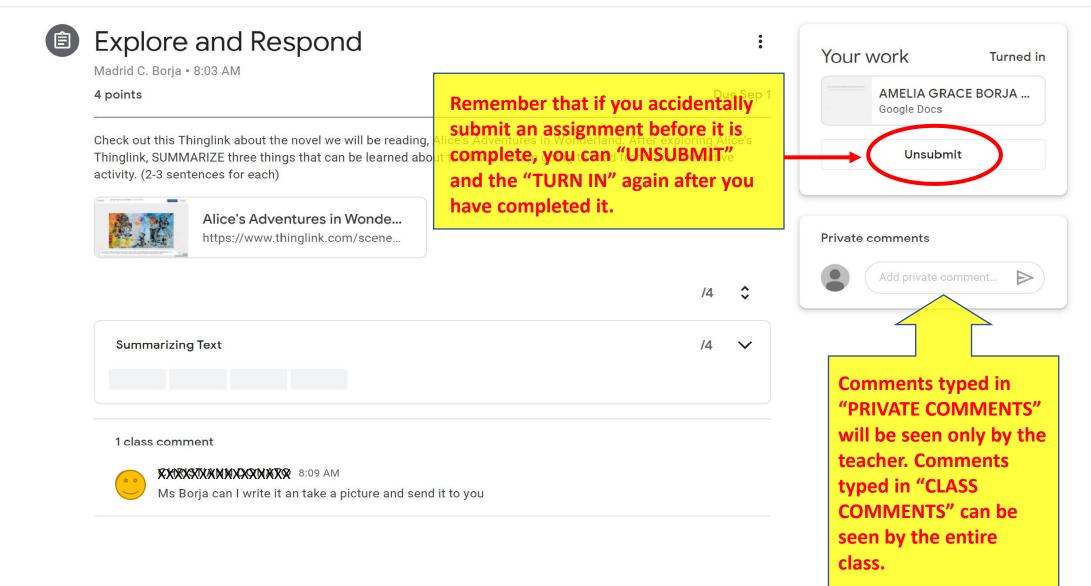

Remember to check your email and Google Classrooms daily.

Stay ahead of your assignments but late assignments should still be turned in.

Contact your teachers if you have any questions or concerns. (Email, Google Classroom private comments, Google Classroom class comments)