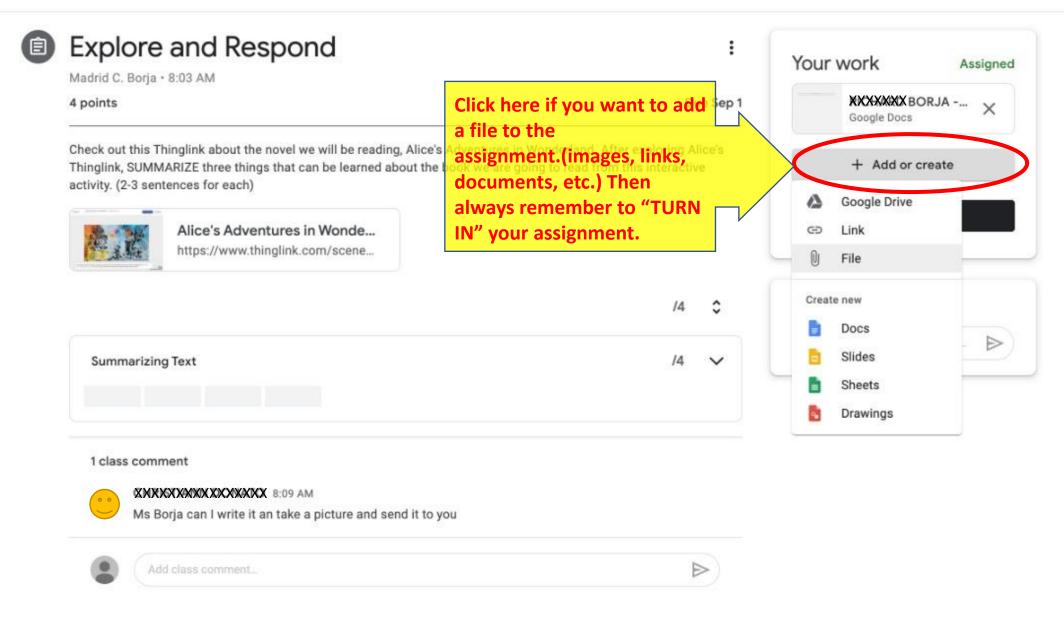

Remember to start by logging into your GDOE student account.

Remember to check your GDOE email and Google Classroom daily.

Remember to follow the guidelines stated in the online contract.



≡ Google Classroom

+  $\vdots$ 

E✔ To-do 📩 Calendar



Another way to join a Google Classroom is by clicking on this + sign and entering a code you may have been given by a teacher.



≡ Reading SY 2O-21 (Online)



= Reading SY 20-21 (Online)











Remember to check your email and Google Classrooms daily.

Stay ahead of your assignments but late assignments should still be turned in.

Contact your teachers if you have any questions or concerns. (Email, Google Classroom private comments, Google Classroom class comments)