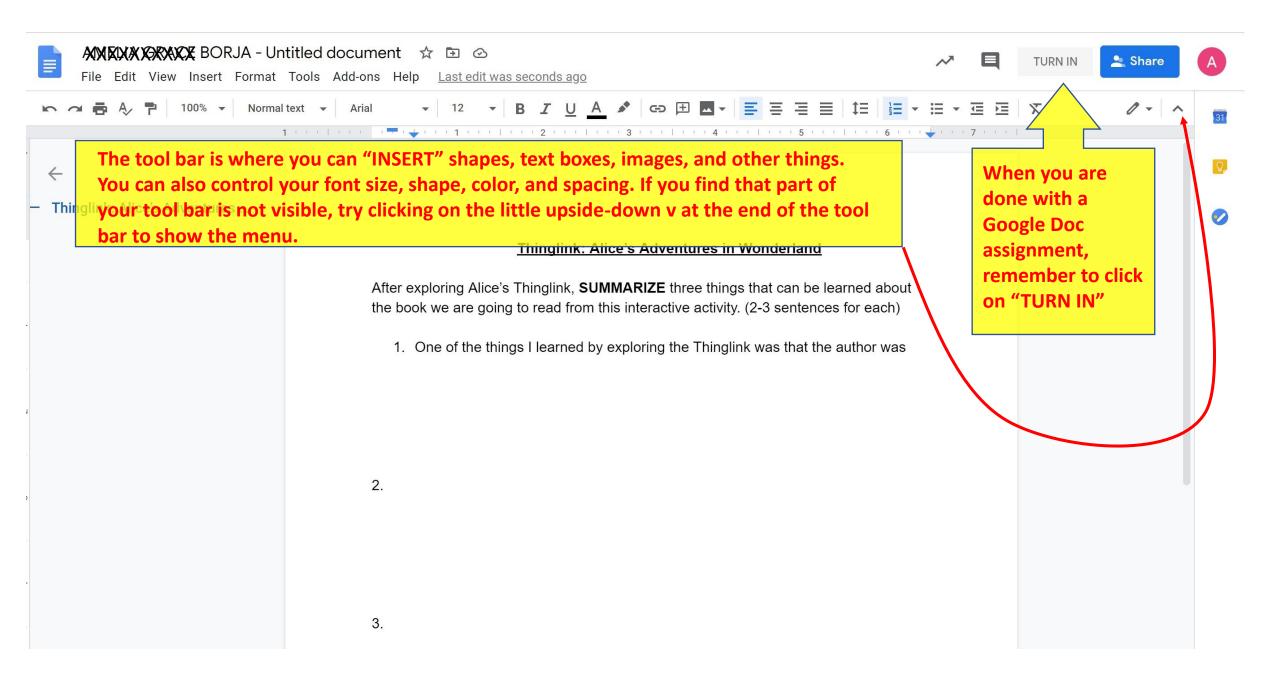

Remember to start by logging into your GDOE student account.

Remember to check your GDOE email and Google Classroom daily.

Remember to follow the guidelines stated in the online contract.



≡ Google Classroom

+  $\vdots$ 

E✔ To-do 📩 Calendar



Another way to join a Google Classroom is by clicking on this + sign and entering a code you may have been given by a teacher.



≡ Reading SY 2O-21 (Online)



= Reading SY 20-21 (Online)











Remember to check your email and Google Classrooms daily.

Stay ahead of your assignments but late assignments should still be turned in.

Contact your teachers if you have any questions or concerns. (Email, Google Classroom private comments, Google Classroom class comments)