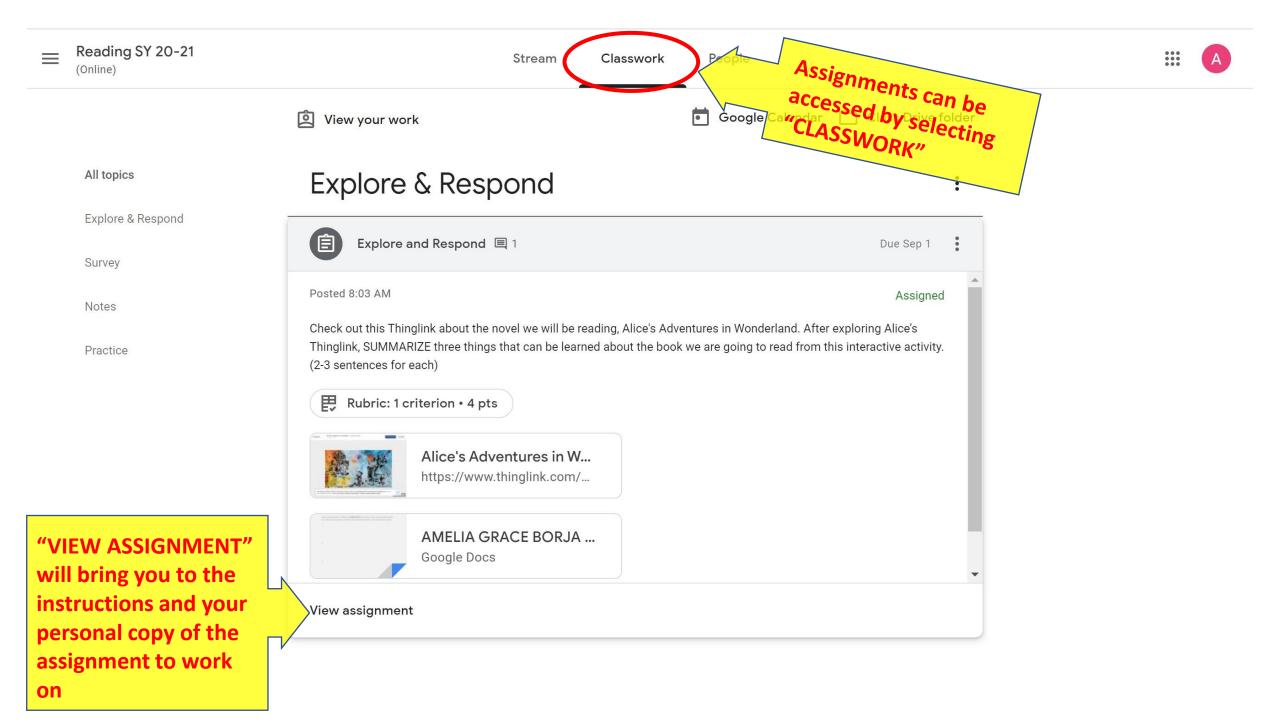

Remember to start by logging into your GDOE student account.

Remember to check your GDOE email and Google Classroom daily.

Remember to follow the guidelines stated in the online contract.



≡ Google Classroom

+  $\vdots$ 

E✔ To-do 📩 Calendar



Another way to join a Google Classroom is by clicking on this + sign and entering a code you may have been given by a teacher.



≡ Reading SY 2O-21 (Online)



= Reading SY 20-21 (Online)











Remember to check your email and Google Classrooms daily.

Stay ahead of your assignments but late assignments should still be turned in.

Contact your teachers if you have any questions or concerns. (Email, Google Classroom private comments, Google Classroom class comments)