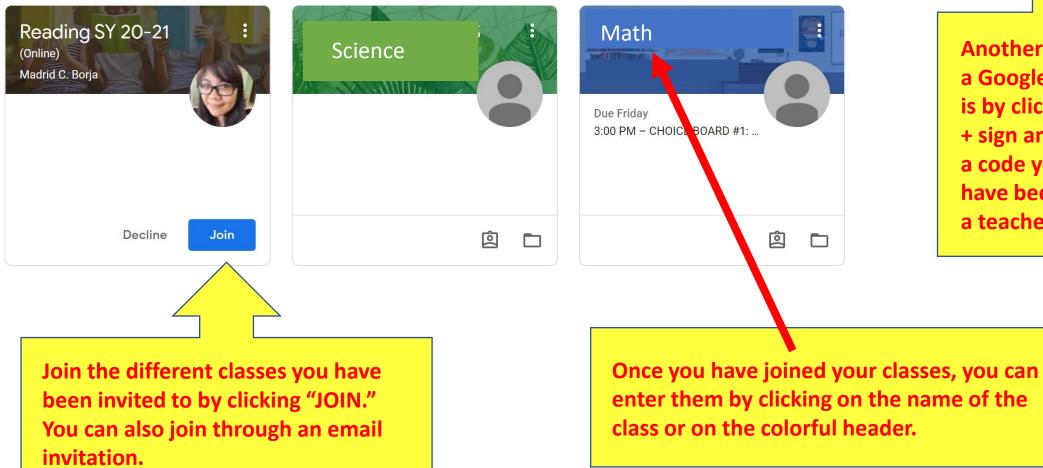

+  $\vdots$ 

E✔ To-do 📩 Calendar

Another way to join a Google Classroom is by clicking on this + sign and entering a code you may have been given by a teacher.

≡ Reading SY 2O-21 (Online)

= Reading SY 20-21 (Online)